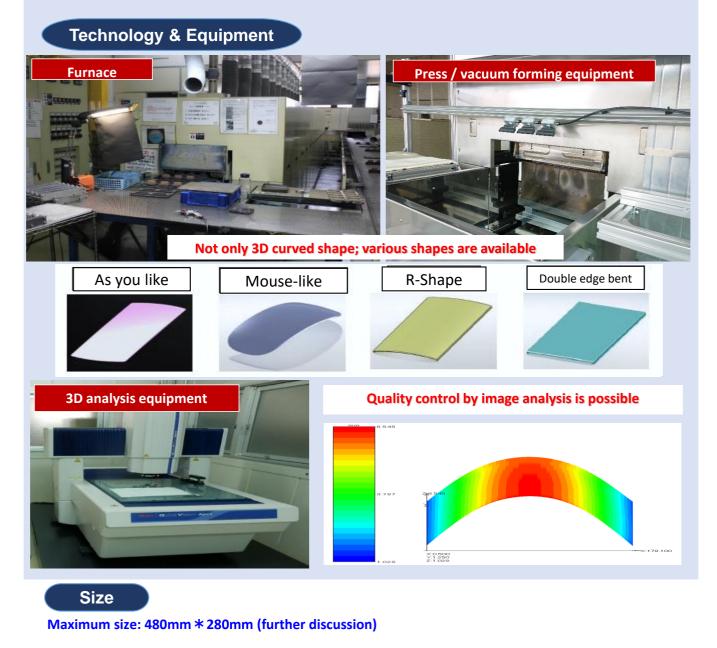

## **Thermoforming technology**

Via Thermoforming, MATSUNAMI can change flat glass into different shapes.

By using our thermoforming furnace, we can process a wide range of different glass substrates into various shapes based on the customer's required specifications.

## Advantage

- Available for various display products.
- •Soften the flat glass by heat, and then let it follow with the molding mold, a complicated shape will be ready.
- Maximum size as 480mm \* 280mm.
- It can be processed into various shapes based on the customer's required specifications according to the product characteristics and requirements.
- Various thickness is available.
- Small lot trial is welcomed.
- Precision-cleaned before shipment.
- Image measuring machine (3 heads of image, laser, and touch probe) is installed. 3D analysis is possible.