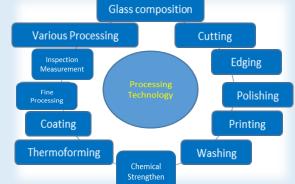

## What are glass manufacturing and processing?

You can find various technologies in the right chart.
We would like to introduce each technology in this e-mail magazine.