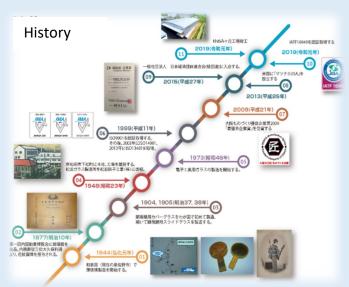

### Our brilliant 177-years history

MATSUNAMI GLASS IND., LTD is a fine glass manufacturer and processor established in 1844. Our origin was a manufacturer of thin mirror for ladies who wanted to check Japanese traditional hair style in Edo era.

We were good at producing and processing thin glass, so that we expanded our business domain to slide-glass and covering-glass for medical application.

And, around 50 years ago, we started manufacturing and processing various glass for electrical and optical application.

During 177 years history, we are implementing new activities to meet customers' requirements.

# **●**Corporation Identity of MATSUNAMI GLASS IND., LTD

We are the first company who produced covering-glass and slide-glass for microscope in Japan. We are always making efforts to contribute the world with our precision processing technology.